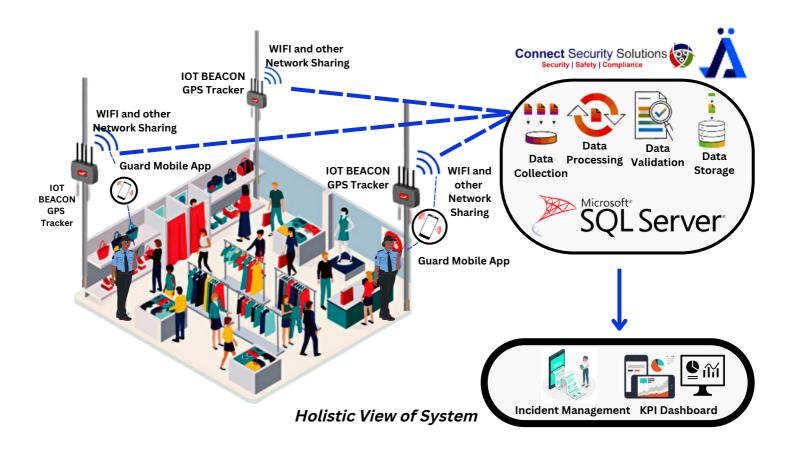

## **Objectives**

- Team ÄHDUS TECHNOLOGY was responsible to develop an ecosystem of Intelligent Security System for Connect Security Solutions
- Gathered data from IoT devices and then present it with a single click
- Could see and monitor its performance and efficiency on the KPI dashboard.
- To get an analysis of the security process monthly and daily.

## **Solutions**

- We developed the connection of mobile app with all the IoT devices becons, GPS trackers.
- When connections are developed with the help of APIs, the collected data from the mobile app transfers to the web portal.
  Meaning data is extracted through data mining and shown to the KPI dashboard.

## **Challenges**

One of the big challenges included that the data in IoT devices were coming from third-party API Traccar. We removed the dependency on third-party traccar and built our own API, which was later integrated with our web portal.