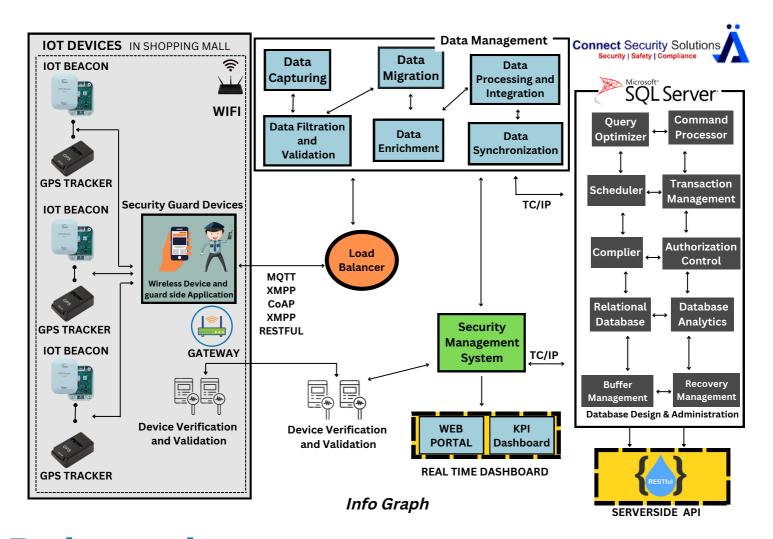

## **Solutions**

- We developed the connection of mobile app with all the IoT devices becons, GPS trackers.
- When connections are developed with the help of APIs, the collected data from the mobile app transfers to the web portal.
  Meaning data is extracted through data mining and shown to the KPI dashboard.

## **Challenges**

One of the big challenges included that the data in IoT devices were coming from third-party API Traccar. We removed the dependency on third-party traccar and built our own API, which was later integrated with our web portal.

There was a huge amount of data, which the client wanted us to store in the database. And then we had to make it visible with a single click.